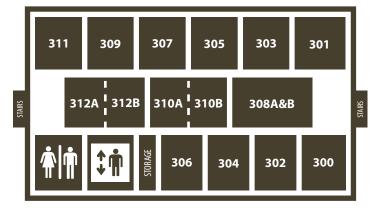

### **ADULT LIFE GROUP**

LEADER

Niemi/Vinyard

| CLASS                        | PLACE          |  |  |
|------------------------------|----------------|--|--|
| COLLEGE/YOUNG ADULTS (18-34) |                |  |  |
| Co-Ed                        | 204 Ed Bldg    |  |  |
|                              |                |  |  |
| YOUNG COUPLES & FAM          |                |  |  |
| CoEd                         | 201 Ed Bldg    |  |  |
| CoEd                         | 202 Ed Bldg    |  |  |
| CoEd                         | 306 Ed Bldg    |  |  |
| CoEd                         | 302 Ed Bldg    |  |  |
| <u>ADULT 1 (35-45)</u>       |                |  |  |
| CoEd                         | W107           |  |  |
| CoEd                         | 307 Ed Bldg    |  |  |
| CoEd                         | 301 Ed Bldg    |  |  |
| CoEd                         | 304 Ed Bldg    |  |  |
| CoEd                         | 309 Ed Bldg    |  |  |
| CoEd                         | 311 Ed Bldg    |  |  |
| COLU                         | STT La Diag    |  |  |
| <u>ADULT 2 (46-60)</u>       |                |  |  |
| CoEd                         | Choir Room     |  |  |
| CoEd                         | 303 Ed Bldg    |  |  |
| CoEd                         | 312A Ed Bldg   |  |  |
| CoEd                         | 305 Ed Bldg    |  |  |
| CoEd                         | 312B Ed Bldg   |  |  |
| CoEd                         | W105           |  |  |
| <u>ADULT 3 (61-72)</u>       |                |  |  |
| Co-Ed                        | 200 Ed Bldg    |  |  |
| Co-Ed                        | W106           |  |  |
| Co-Ed                        | W100           |  |  |
| CoEd                         | W102           |  |  |
| Co-Ed                        | 310 Ed Bldg    |  |  |
| Co-Ed                        | Round Room     |  |  |
|                              |                |  |  |
| Co-Ed                        | 308 Ed Bldg    |  |  |
| <u>ADULT 4 (73+)</u>         |                |  |  |
| CoEd                         | W101           |  |  |
| CoEd                         | W103           |  |  |
| CoEd                         | Dining Hall    |  |  |
|                              |                |  |  |
| WOMEN                        |                |  |  |
| Women                        | Pastoral Suite |  |  |
| Women                        | 207 Ed Bldg    |  |  |
| Women                        |                |  |  |
|                              |                |  |  |
| MEN                          |                |  |  |

# **PRESCHOOL SUNDAY SCHOOL**

**KIDS LIFE GROUP** 

| CLASS  | PLACE      | LEADE      |
|--------|------------|------------|
| BB1- A | A1 Ed Bldg | Rotation   |
| BB1-B  | A2 Ed Bldg | Rotation   |
| BB3    | A4 Ed Bldg | Rotation   |
| PS2A   | B1 Ed Bldg | Rotation   |
| PS2B   | B4 Ed Bldg | Rotation   |
| PS3    | C1 Ed Bldg | Rotation   |
| PK4    | C4 Ed Bldg | Cordi/Davi |
| K5     | D2 Ed Bldg | Weaver     |
|        |            |            |

#### CLASS

6 Girls 7 & 8 Girls 9 & 10 Girls 11 & 12 Gir 6 Boys

7 & 8 Boys 9 & 10 Boy 11 Boys 12 Boys

\*Drop off and pick up kids in the Kid's Theater (1st-5th Grade)

PLACE

209 Ed Bldg

212 Ed Bldg

210 Ed Bldg

208 Ed Bldg

211 Ed Bldg

A worship experience just for kids! Sundays at 9:00 AM **Kid's Theater** (for kids 1st-5th grade)

\_ \_ \_ \_ \_ \_ \_ \_ \_ \_ \_

Men

300 Ed Bldg

Joe Gilchrist

Darnell/McElwee