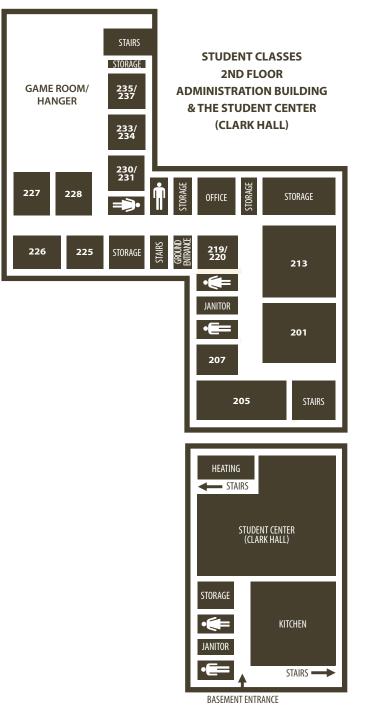

# **STUDENT LIFE GROUP**

|          | PLACE                                          |
|----------|------------------------------------------------|
| s<br>·ls | 219/220<br>226<br>201-202<br>213               |
| S        | 230-231<br>227<br>225<br>Clark Hall<br>235-237 |