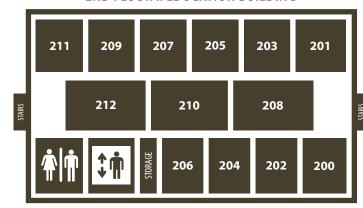

### **ADULT LIFE GROUP**

LEADER

Niemi/Vinyard

| CLASS                        | PLACE          |  |  |
|------------------------------|----------------|--|--|
| COLLEGE/YOUNG ADULTS (18-34) |                |  |  |
| Co-Ed                        | 204 Ed Bldg    |  |  |
|                              |                |  |  |
| YOUNG COUPLES & FAM          |                |  |  |
| CoEd                         | 201 Ed Bldg    |  |  |
| CoEd                         | 202 Ed Bldg    |  |  |
| CoEd                         | 306 Ed Bldg    |  |  |
| CoEd                         | 302 Ed Bldg    |  |  |
| <u>ADULT 1 (35-45)</u>       |                |  |  |
| CoEd                         | W107           |  |  |
| CoEd                         | 307 Ed Bldg    |  |  |
| CoEd                         | 301 Ed Bldg    |  |  |
| CoEd                         | 304 Ed Bldg    |  |  |
| CoEd                         | 309 Ed Bldg    |  |  |
| CoEd                         | 311 Ed Bldg    |  |  |
| COLU                         | STT La Diag    |  |  |
| <u>ADULT 2 (46-60)</u>       |                |  |  |
| CoEd                         | Choir Room     |  |  |
| CoEd                         | 303 Ed Bldg    |  |  |
| CoEd                         | 312A Ed Bldg   |  |  |
| CoEd                         | 305 Ed Bldg    |  |  |
| CoEd                         | 312B Ed Bldg   |  |  |
| CoEd                         | W105           |  |  |
| <u>ADULT 3 (61-72)</u>       |                |  |  |
| Co-Ed                        | 200 Ed Bldg    |  |  |
| Co-Ed                        | W106           |  |  |
| Co-Ed                        | W100           |  |  |
| CoEd                         | W102           |  |  |
| Co-Ed                        | 310 Ed Bldg    |  |  |
| Co-Ed                        | Round Room     |  |  |
|                              |                |  |  |
| Co-Ed                        | 308 Ed Bldg    |  |  |
| <u>ADULT 4 (73+)</u>         |                |  |  |
| CoEd                         | W101           |  |  |
| CoEd                         | W103           |  |  |
| CoEd                         | Dining Hall    |  |  |
|                              |                |  |  |
| WOMEN                        |                |  |  |
| Women                        | Pastoral Suite |  |  |
| Women                        | 207 Ed Bldg    |  |  |
| Women                        |                |  |  |
|                              |                |  |  |
| MEN                          |                |  |  |

#### CLASS

6 Girls 7 & 8 Girls 9 & 10 Girls 11 & 12 Gir 6 Boys

7 & 8 Boys 9 & 10 Boy 11 Boys 12 Boys

\*Drop off and pick up kids in the Kid's Theater (1st-5th Grade)

PLACE

209 Ed Bldg

212 Ed Bldg

210 Ed Bldg

208 Ed Bldg

211 Ed Bldg

A worship experience just for kids! Sundays at 9:00 AM **Kid's Theater** (for kids 1st-5th grade)

\_ \_ \_ \_ \_ \_ \_ \_ \_ \_ \_

Men

300 Ed Bldg

Joe Gilchrist

Darnell/McElwee