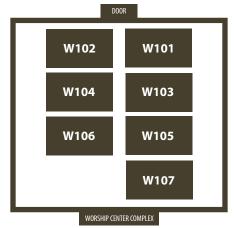

### **ADULT LIFE GROUP**

LEADER

Niemi/Vinyard

| CLASS                        | PLACE          |  |  |
|------------------------------|----------------|--|--|
| COLLEGE/YOUNG ADULTS (18-34) |                |  |  |
| Co-Ed                        | 204 Ed Bldg    |  |  |
|                              |                |  |  |
| YOUNG COUPLES & FAM          |                |  |  |
| CoEd                         | 201 Ed Bldg    |  |  |
| CoEd                         | 202 Ed Bldg    |  |  |
| CoEd                         | 306 Ed Bldg    |  |  |
| CoEd                         | 302 Ed Bldg    |  |  |
| <u>ADULT 1 (35-45)</u>       |                |  |  |
| CoEd                         | W107           |  |  |
| CoEd                         | 307 Ed Bldg    |  |  |
| CoEd                         | 301 Ed Bldg    |  |  |
| CoEd                         | 304 Ed Bldg    |  |  |
| CoEd                         | 309 Ed Bldg    |  |  |
| CoEd                         | 311 Ed Bldg    |  |  |
| COLU                         | STT La Diag    |  |  |
| <u>ADULT 2 (46-60)</u>       |                |  |  |
| CoEd                         | Choir Room     |  |  |
| CoEd                         | 303 Ed Bldg    |  |  |
| CoEd                         | 312A Ed Bldg   |  |  |
| CoEd                         | 305 Ed Bldg    |  |  |
| CoEd                         | 312B Ed Bldg   |  |  |
| CoEd                         | W105           |  |  |
| <u>ADULT 3 (61-72)</u>       |                |  |  |
| Co-Ed                        | 200 Ed Bldg    |  |  |
| Co-Ed                        | W106           |  |  |
| Co-Ed                        | W100           |  |  |
| CoEd                         | W102           |  |  |
| Co-Ed                        | 310 Ed Bldg    |  |  |
| Co-Ed                        | Round Room     |  |  |
|                              |                |  |  |
| Co-Ed                        | 308 Ed Bldg    |  |  |
| <u>ADULT 4 (73+)</u>         |                |  |  |
| CoEd                         | W101           |  |  |
| CoEd                         | W103           |  |  |
| CoEd                         | Dining Hall    |  |  |
|                              |                |  |  |
| WOMEN                        |                |  |  |
| Women                        | Pastoral Suite |  |  |
| Women                        | 207 Ed Bldg    |  |  |
| Women                        |                |  |  |
|                              |                |  |  |
| MEN                          |                |  |  |