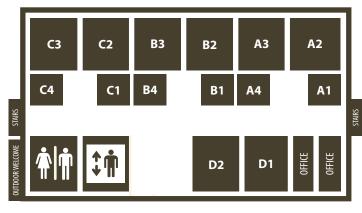

# **PRESCHOOL SUNDAY SCHOOL**

**KIDS LIFE GROUP** 

| CLASS  | PLACE      | LEADE      |
|--------|------------|------------|
| BB1- A | A1 Ed Bldg | Rotation   |
| BB1-B  | A2 Ed Bldg | Rotation   |
| BB3    | A4 Ed Bldg | Rotation   |
| PS2A   | B1 Ed Bldg | Rotation   |
| PS2B   | B4 Ed Bldg | Rotation   |
| PS3    | C1 Ed Bldg | Rotation   |
| PK4    | C4 Ed Bldg | Cordi/Davi |
| K5     | D2 Ed Bldg | Weaver     |
|        |            |            |